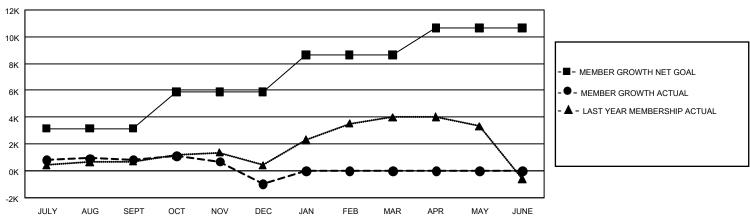

## REPORT DOES NOT INCLUDE CLUBS IN UNDISTRICTED AREAS.

| Clubs         |               |             |               | Members               |                       |                         |                                                    |  |
|---------------|---------------|-------------|---------------|-----------------------|-----------------------|-------------------------|----------------------------------------------------|--|
|               | RESULTS FOR   | R 2019-2020 |               | RESULTS FOR 2019-2020 |                       |                         |                                                    |  |
| QUARTER       | NEW CLUB GOAL | NEW CLUBS   | DROPPED CLUBS | QUARTER MEMB          | ER GROWTH NET<br>GOAL | MEMBER GROWTH<br>ACTUAL | DROPPED<br>MEMBERS ACTUAL<br>(including transfers) |  |
| JULY/AUG/SEPT | 54            | 5           | 14            | JULY/AUG/SEPT         | 9,435                 | 3,879                   | 2,806                                              |  |
| OCT/NOV/DEC   | 48            | 16          | 20            | OCT/NOV/DEC           | 8,175                 | 2,694                   | 4,393                                              |  |
| JAN/FEB/MAR   | 48            | 0           | 0             | JAN/FEB/MAR           | 8,370                 | 0                       | 0                                                  |  |
| APR/MAY/JUNE  | 3             | 0           | 0             | APR/MAY/JUNE          | 5,970                 | 0                       | 0                                                  |  |

#### GOALS AND ACTUAL MEMBERS CUMULATIVE

| DROPPED CLUBS: 34  |    | 1,316 CLUBS OF 2,090 ADDED 1 OR<br>MORE NEW MEMBERS | GENDER DISTRIBUTION  MALE 58,417 (74.32%)  FEMALE 20,190 (25,68%) |                 |       |
|--------------------|----|-----------------------------------------------------|-------------------------------------------------------------------|-----------------|-------|
| DROPPED MEMBERS    |    |                                                     | FEWALE                                                            | 20,190 (25.68%) |       |
| DECEASED           | 86 | CLICK HERE FOR CUMULATIVE                           | TOTAL FAMILY UNIT MEMBERS                                         |                 | 8,912 |
| CLUB CANCELLED 340 |    | MEMBERSHIP DATA                                     |                                                                   |                 |       |
| OTHER 6,773        |    |                                                     | FAMILY MEMBERS PAYING HALF DUES                                   |                 | 5,158 |
| TOTAL 7,199        |    |                                                     | DOLO                                                              |                 |       |