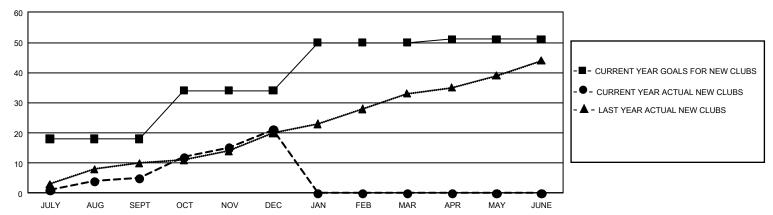

## REPORT DOES NOT INCLUDE CLUBS IN UNDISTRICTED AREAS.

| Clubs         |               |             |               | Members               |                       |                         |                                                    |  |
|---------------|---------------|-------------|---------------|-----------------------|-----------------------|-------------------------|----------------------------------------------------|--|
|               | RESULTS FOR   | R 2019-2020 |               | RESULTS FOR 2019-2020 |                       |                         |                                                    |  |
| QUARTER       | NEW CLUB GOAL | NEW CLUBS   | DROPPED CLUBS | QUARTER MEMB          | ER GROWTH NET<br>GOAL | MEMBER GROWTH<br>ACTUAL | DROPPED<br>MEMBERS ACTUAL<br>(including transfers) |  |
| JULY/AUG/SEPT | 54            | 5           | 14            | JULY/AUG/SEPT         | 9,435                 | 3,879                   | 2,806                                              |  |
| OCT/NOV/DEC   | 48            | 16          | 20            | OCT/NOV/DEC           | 8,175                 | 2,694                   | 4,393                                              |  |
| JAN/FEB/MAR   | 48            | 0           | 0             | JAN/FEB/MAR           | 8,370                 | 0                       | 0                                                  |  |
| APR/MAY/JUNE  | 3             | 0           | 0             | APR/MAY/JUNE          | 5,970                 | 0                       | 0                                                  |  |

#### GOALS AND ACTUAL NEW CLUBS CUMULATIVE